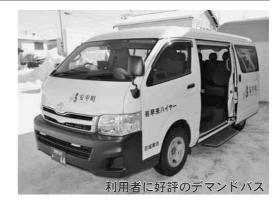

## 町内全域を運行します

ます。 ていますが、1月までは平常 バスが12月から運行を開始し なり3月末で運行終了となり からは1・2便のみに減便と 運行してきた巡回バスも2月 巡回バスに変わるデマンド

料化とマイナス面にとられる 手段としての定着利用が望ま 運行されて自宅から利用でき 点もありますが、 前の登録や予約の必要性、 れています。 き(随時)をして、 ありますので、 ることや増便になった利点も デマンドバスの利用には事 商工会で手続 町内全域で 町内の交通 有