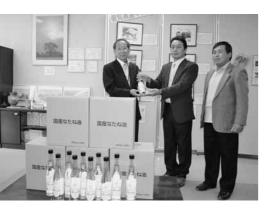

> 20 箱 で取れた安全な油を子ども達 に使われる予定ですが、「地元 黄金色の花畑から れました。 会長から寄贈の思いを伝えら を感じてほしい」と同会小西 に味わってもらい、その良さ 食センターと福祉施設9箇所 なたね油60箱を町内の学校給 のしずく」として販売を始め 品を目指し、2年前から「畑 へ寄贈していただきました。 ている北のなのはな会から、 学校給食では、 6月11日教育長へ渡された 安平町産の安全・安心な食 (12本入り)は学校給食 既に利用さ

れており、今後は献立表にも 品を感じてもらいます。 記載して子ども達に安全な食

げ

北緯42度46分の輪

権大使が東京から参加し、植 なりました。 たタイカレーでもてなされ 者の駒沢大学留学生らが作っ 栽木の「ギンバヤナギ」の花 国際色を感じる交流の内容と サクラの植樹を行いました。 壇に友好の証として町長らと 共和国のサミ・ウケリ特命全 超える参加者に加え、コソボ ましたが本年度は100名を 植樹祭」が実施されました。 世界17か国の木や花を瑞穂ダ ム公園に植栽する「瑞穂ダム 歓迎セレモニーでは、参加 17日はあいにくの雨となり 安平町と同緯度に位置する