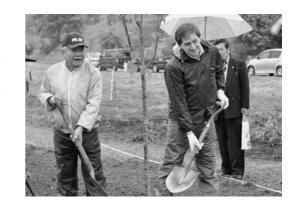

れており、今後は献立表にも 品を感じてもらいます。 記載して子ども達に安全な食

げ

北緯42度46分の輪

権大使が東京から参加し、植 なりました。 たタイカレーでもてなされ 者の駒沢大学留学生らが作っ 栽木の「ギンバヤナギ」の花 国際色を感じる交流の内容と サクラの植樹を行いました。 壇に友好の証として町長らと 共和国のサミ・ウケリ特命全 超える参加者に加え、コソボ ましたが本年度は100名を 植樹祭」が実施されました。 世界17か国の木や花を瑞穂ダ ム公園に植栽する「瑞穂ダム 歓迎セレモニーでは、参加 17日はあいにくの雨となり 安平町と同緯度に位置する