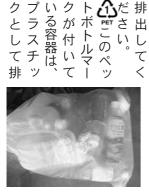

排出はご遠慮ください。

◆二重袋にすると、

ステーショ

ある場合はクマークが プラ

イクルする工程で指 ◆また、リサ

₫ペットボトル容器が混 り裂くことはできますが、 することになります。 レジ袋までは裂くことができ ペットボトル容器につい 選別作業員による手選別 定袋 中を 在 0

容器は「第1・ り外して「プラスチック」へ。 いる「キャップ・ラベル」は 第3水曜日」に 取 7

から指定袋にいれること) 二重袋(レジ袋などに入れて 一重袋での排出 での

業に余分な時 らない状況に の混入を確認 る際に不適物 間を要します。 しなければな ンから回収す 収集作

なり、